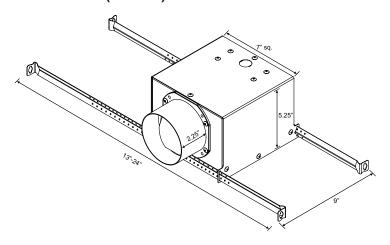

## **Dimensions (inches)**

| ACCESSORY MODEL |  | 2 | 3 | 4 | 5 | REMARKS |
|-----------------|--|---|---|---|---|---------|
|                 |  |   |   |   |   |         |
|                 |  |   |   |   |   |         |
|                 |  |   |   |   |   |         |
|                 |  |   |   |   |   |         |