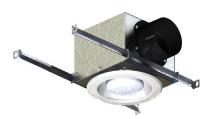

## **VL - Vent Light**

## Features:

- Longer duct collar for 4" duct
- Extendable hanger bars up to 24"
- 7.5" grill
- Built-in backdraft damper
- 3 bulb options

The World's Leading Producer of Air Movement Products

6393 Powers Avenue Jacksonville, Florida 32217-2298 P: 800.961.7370 F: 800.961.7379 www.solerpalau-usa.com

| Model    | Description                                                |
|----------|------------------------------------------------------------|
| VLH-100  | Vent Light with PAR30 Halogen Bulb                         |
| VLF-100  | Vent Light with Energy Star Rated Compact Fluorescent Bulb |
| VLED-100 | Vent Light with PAR30 LED Bulb                             |