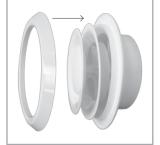

### 2. FEATURES & BENEFITS

- Dual flow: whisper quiet air supply or exhaust with four-wing screw to adjust air flow from 0-100%.
- Increased air flow over the WG Series.
- Added security of mounting screws through base flange.
- Snap-on trim ring to hide mounting screws and hole trim is included.
- Long-lasting durability with UV-protected, impact resistant, Polymer resin.
- WGX4S vent (with shorter collar) is compatible with Primex's squeeze elbow accessory (EB4x90) and 4-inch diffuser sleeve (DS Series).
- Easy to install and remove.