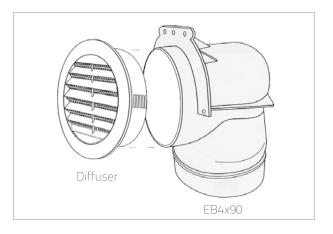

## 1. PRODUCT SUMMARY

The Primex True-Flow Ceiling Diffusers (WGX Series) are durable, highly-adjustable air supply or exhaust vents.

The ceiling mountable Series provides whisper-quiet airflow in an unobtrusive and aesthetically pleasing housing. Pair the 4-inch model with the EB4x90 for installation in tight spaces.

### 2. FEATURES & BENEFITS

- Dual flow: whisper quiet air supply or exhaust with four-wing screw to adjust air flow from 0-100%.
- Increased air flow over the WG Series.
- Added security of mounting screws through base flange.
- Snap-on trim ring to hide mounting screws and hole trim is included.
- Long-lasting durability with UV-protected, impact resistant, Polymer resin.
- WGX4S vent (with shorter collar) is compatible with Primex's squeeze elbow accessory (EB4x90) and 4-inch diffuser sleeve (DS Series).
- Easy to install and remove.