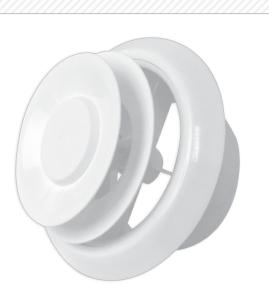

# WGX Series

True-Flow Ceiling Diffusers

## 1. PRODUCT SUMMARY

The Primex True-Flow Ceiling Diffusers (WGX Series) are durable, highly-adjustable air supply or exhaust vents.

The ceiling mountable Series provides whisper-quiet airflow in an unobtrusive and aesthetically pleasing housing. Pair the 4-inch model with the EB4x90 for installation in tight spaces.

### 2. FEATURES & BENEFITS

- Dual flow: whisper quiet air supply or exhaust with four-wing screw to adjust air flow from 0-100%.
- Increased air flow over the WG Series.
- Added security of mounting screws through base flange.
- Snap-on trim ring to hide mounting screws and hole trim is included.
- Long-lasting durability with UV-protected, impact resistant, Polymer resin.
- WGX4S vent (with shorter collar) is compatible with Primex's squeeze elbow accessory (EB4x90) and 4-inch diffuser sleeve (DS Series).
- Easy to install and remove.