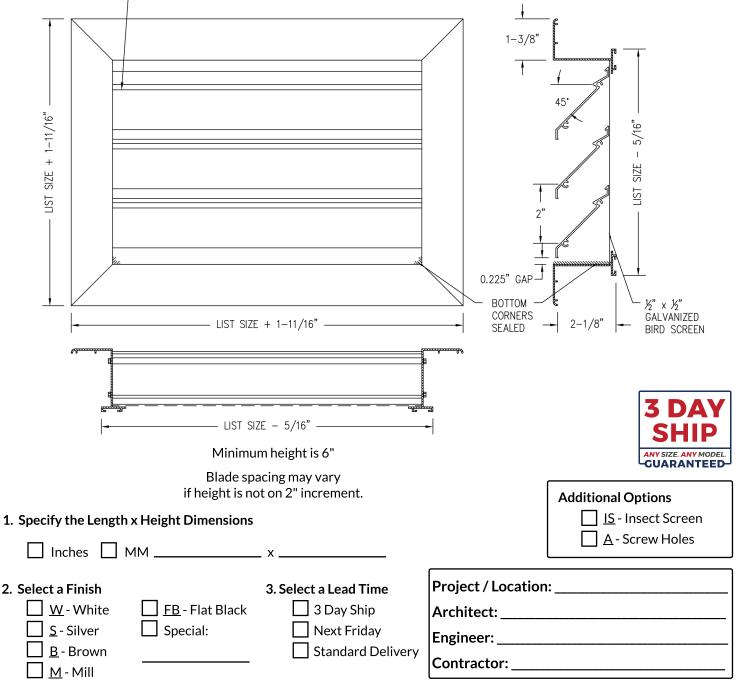

## SUBMITTAL DAL2-FF | 2" Stormproof Louver w/ Flange Frame

- Extruded storm proof blades designed to prevent water penetration and maximize free area.
- Heavy-duty aluminum extruded flange frame.
- Bird screen included standard. Insect screen can be specified.
- Mullions used for sizes over 36" in length.
- Available on 1" increments as standard. Custom sizes available down to 1/16" increments.
- Available with durable powder coat finish.

STORMPROOF BLADES ON 45° DEFLECTION AND 2" SPACING

Phone: (519) 737-1199 Fax: (519) 737-1831 Email: <u>mail@dayus.com</u> Web: <u>www.dayus.com</u> 5290 Pulleyblank St., RR#1 Windsor, Ontario N9G 0B8