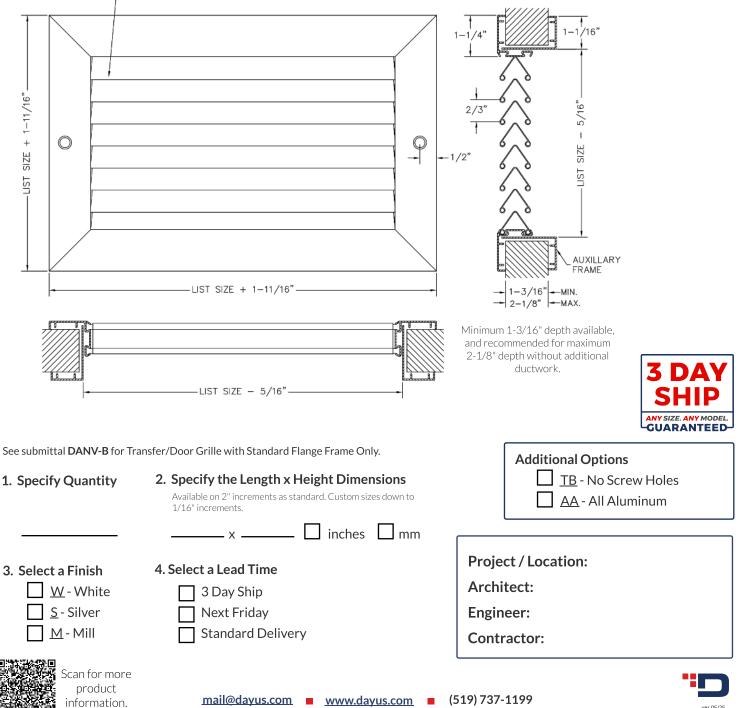

## **SUBMITTAL Transfer/Door Grille** DANV-A w/Auxiliary Frame

er.05/25

- Inverted V-shaped blades on 2/3" spacing.
- Roll-formed blades designed to minimize vision past core, while maintaining free area for air transfer.
  - Pressure-fit nylon pivot pins provide rattle-free performance.
- Finished on both sides with non-vision blade design and a matching auxiliary frame included.
- High-quality aluminum extruded frame.
- Countersunk #6 screw hole mounting c/w painted screws.
- Mullions used for sizes over 22" in length.
- Available with durable powder coat finish.

INVERTED V BLADE ON 2/3" SPACING