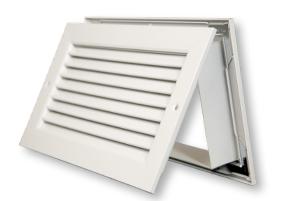

## **SUBMITTAL Transfer/Door Grille** DANV-A w/Auxiliary Frame

er.05/25

- Inverted V-shaped blades on 2/3" spacing.
- Roll-formed blades designed to minimize vision past core, while maintaining free area for air transfer.
  - Pressure-fit nylon pivot pins provide rattle-free performance.
- Finished on both sides with non-vision blade design and a matching auxiliary frame included.
- High-quality aluminum extruded frame.
- Countersunk #6 screw hole mounting c/w painted screws.
- Mullions used for sizes over 22" in length.
- Available with durable powder coat finish.

INVERTED V BLADE ON 2/3" SPACING