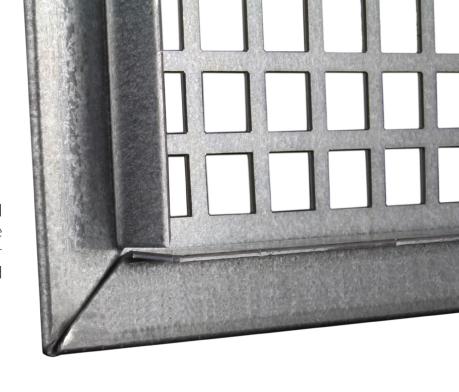

# AirScape® Custom Grilles

AirScape® Custom Grilles are available in both flat and flanged variants. Flanged grilles feature increased stiffness and a 5/8" deep flange that sits within the rough opening the grille will cover. Both variants excel in a wide range of interior and exterior applications in residential, commercial, industrial, educational, and healthcare settings.

## FLANGED GRILLE DETAILS

- Durable 16 Ga. Galvanized Steel construction in 20 patterns and 4 finishes
- Available to fit rough openings from 6"-54" length, 4"-48" height, each in 1/8" increments
- The exterior dimensions of these grilles extend 1%" beyond the rough opening dimensions
- Flange is undercut by 1/4" to ensure a great fit and extends 5/8" into the rough opening