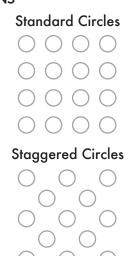

# CIRCULAR & RECTANGULAR PATTERNS

4" × 1/4" 3" × 1/4" 1 1/2" × 1/4" 1" × 1/4" 1/2" Ø .196" - .625"

Multi-Circle

Hexagonal Honeycomb

**Parquet** 

Up to 8 screwholes can be set in each side of our grilles

To order, or for more information, call our sales team at: 877.711.4822