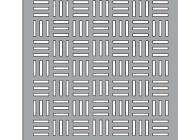

# CIRCULAR & RECTANGULAR PATTERNS

4" × 1/4" 3" × 1/4" 1 1/2" × 1/4" 1" × 1/4" 1/2" Ø .196" - .625"

Multi-Circle

Hexagonal Honeycomb

**Parquet** 

Up to 8 screwholes can be set in each side of our grilles

To order, or for more information, call our sales team at: 877.711.4822