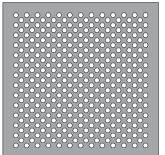

# CIRCULAR & RECTANGULAR PATTERNS

4" × 1/4" 3" × 1/4" 1 1/2" × 1/4" 1" × 1/4" 1/2" Ø .196" - .625"

Multi-Circle

Hexagonal Honeycomb

**Parquet** 

Up to 8 screwholes can be set in each side of our grilles

To order, or for more information, call our sales team at: 877.711.4822