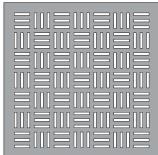

# CIRCULAR & RECTANGULAR PATTERNS

4" × 1/4" 3" × 1/4" 1 1/2" × 1/4" 1" × 1/4" 1/2" Ø .196" - .625"

Multi-Circle

Hexagonal Honeycomb

**Parquet** 

Up to 8 screwholes can be set in each side of our grilles

To order, or for more information, call our sales team at: 877.711.4822