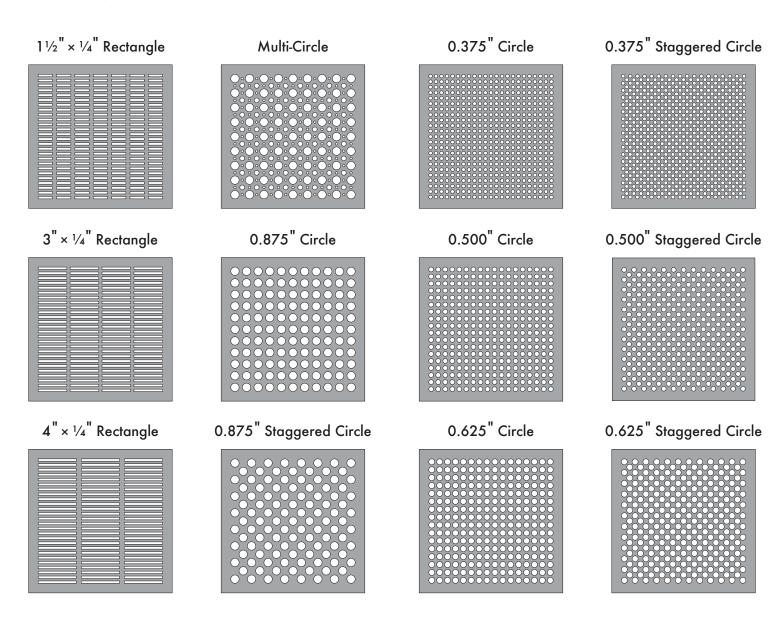

#### FLAT GRILLE DETAILS

- Robust .125" Aluminum construction in 20 patterns (shown at right) and 5 finishes (listed below)
- Available dimensions: 6"-48" length, 4"-48" height, each in 1/8" increments
- Custom perforation spacing available from 1/10" to 1" vertically and horizontally, in 1/20" increments
- Up to 8 screw holes in each side

### FLANGED GRILLE DETAILS

- Durable 16 Ga. Galvanized Steel construction in 20 patterns and 4 finishes
- Available to fit rough openings from 6"-54" length, 4"-48" height, each in 1/8" increments
- The exterior dimensions of these grilles extend 1¾" beyond the rough opening dimensions
- Flange is undercut by 1/4" to ensure a great fit and extends 5/8" into the rough opening