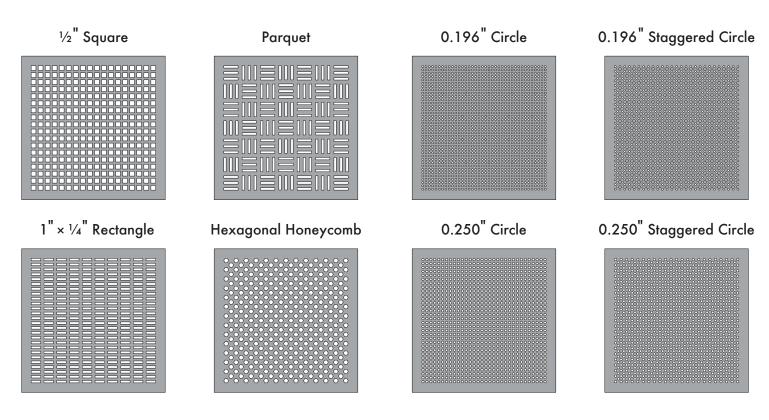

#### FLAT GRILLE DETAILS

- Robust .125" Aluminum construction in 20 patterns (shown at right) and 5 finishes (listed below)
- Available dimensions: 6"-48" length, 4"-48" height, each in 1/8" increments
- Custom perforation spacing available from 1/10" to 1" vertically and horizontally, in 1/20" increments
- Up to 8 screw holes in each side

### FLANGED GRILLE DETAILS

- Durable 16 Ga. Galvanized Steel construction in 20 patterns and 4 finishes
- Available to fit rough openings from 6"-54" length, 4"-48" height, each in 1/8" increments
- The exterior dimensions of these grilles extend 1¾" beyond the rough opening dimensions
- Flange is undercut by 1/4" to ensure a great fit and extends 5/8" into the rough opening