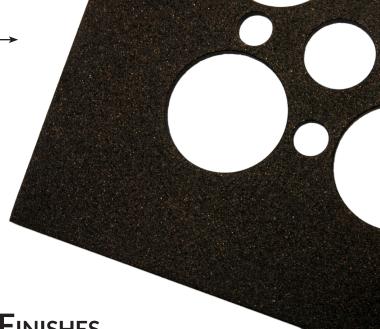

# Call 866.448.4187 · Visit www.airscapefans.com

STANDARD FINISHES

Raw Galvanized Steel (flanged grilles only)
Brushed Aluminum (flat grilles only)
Raw Aluminum (flat grilles only)
Matte Black Powdercoat
Oil-rubbed Bronze Powdercoat
White Powdercoat

Custom Powdercoating Available, Call for Information