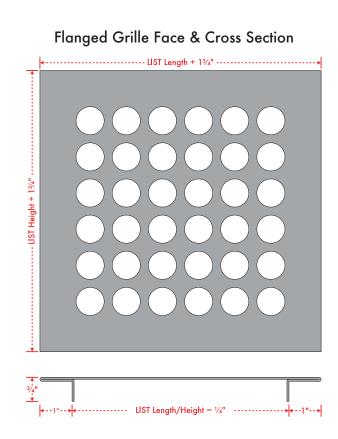

### FLANGED GRILLE DETAILS

- Durable 16 Ga. Galvanized Steel construction in 20 patterns and 4 finishes
- Available to fit rough openings from 6"-54" length, 4"-48" height, each in 1/8" increments
- The exterior dimensions of these grilles extend 1¾" beyond the rough opening dimensions
- Flange is undercut by 1/4" to ensure a great fit and extends 5/8" into the rough opening