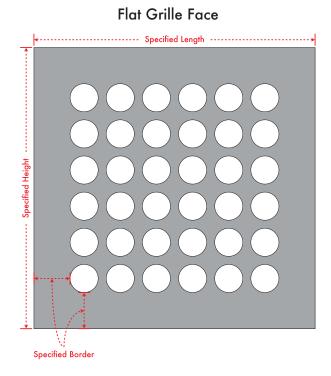

#### FLAT GRILLE DETAILS

- Robust .125" Aluminum construction in 20 patterns (shown at right) and 5 finishes (listed below)
- Available dimensions: 6"-48" length, 4"-48" height, each in 1/8" increments
- Custom perforation spacing available from 1/10" to 1" vertically and horizontally, in 1/20" increments
- Up to 8 screw holes in each side