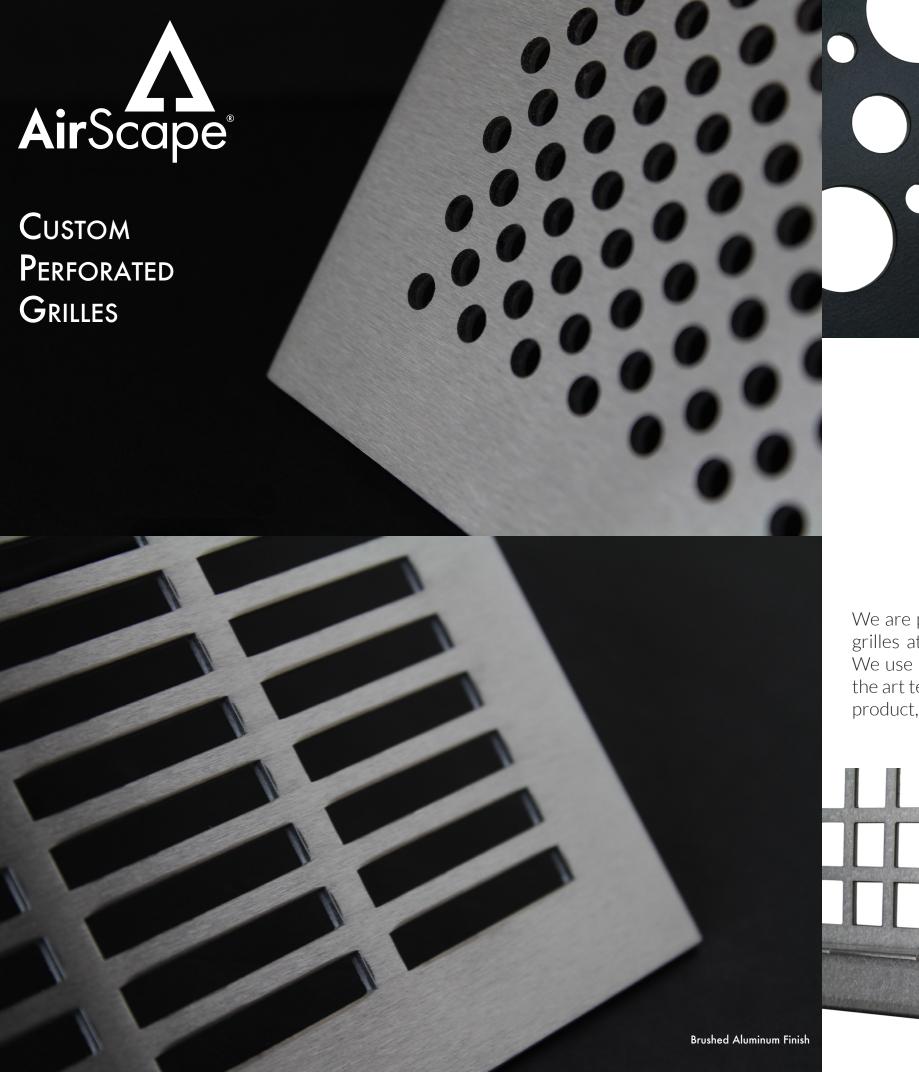

# Hassle-Free Custom Grilles

Use our online Grille Builder to design a custom grille that perfectly suits your design and performance requirements. This easy to use tool lets choose any one of over 4 trillion combinations of patterns, dimensions, and finishes.

Needing large quantities? Not seeing a grille that exactly fits your specs? Call us! Volume discounts are available, and our expert sales team and engineers can help you find a solution best for you.

Airscape<sup>®</sup> Custom Grilles are available in both flat and flanged variants. Flanged grilles feature increased stiffness and a 5/8" deep flange that sits within the rough opening the grille will cover. Both variants excel in a wide range of interior and exterior applications in residential, commercial, industrial, educational, and healthcare settings.

### MADE IN AMERICA

We are proud to manufacture each one of our grilles at our plant in Medford, Oregon, USA. We use high-precision equipment and state of the art techniques to deliver the highest quality product, quickly, and at attractive prices.